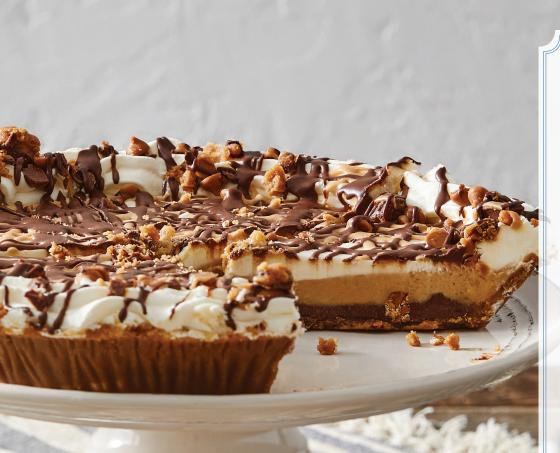

## Chocolate Peanut Butter Pie WITH REESE'S PEANUT BUTTER CUPS

#### BY SWEET STREET

Two layers of moist chocolate cake are separated and topped with chocolate fondant and dusted with cocoa powder.

ARTICLE # 21536098 SERVING 14 SLICES WEIGHT 1.980 kg PRE-SLICED Yes

> Find in-store!