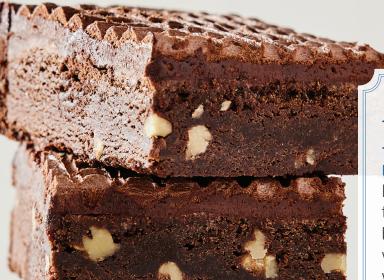

## Deep Dutch Brownie

BY ORIGINAL CAKERIE Decadent and chewy, this dark fudge brownie is loaded with walnuts and covered with a delicious chocolate icing.

ARTICLE # 20663409 WEIGHT 2.830 kg PRE-SLICED No

> THE ORIGINAL Cakerie

Find in-store!