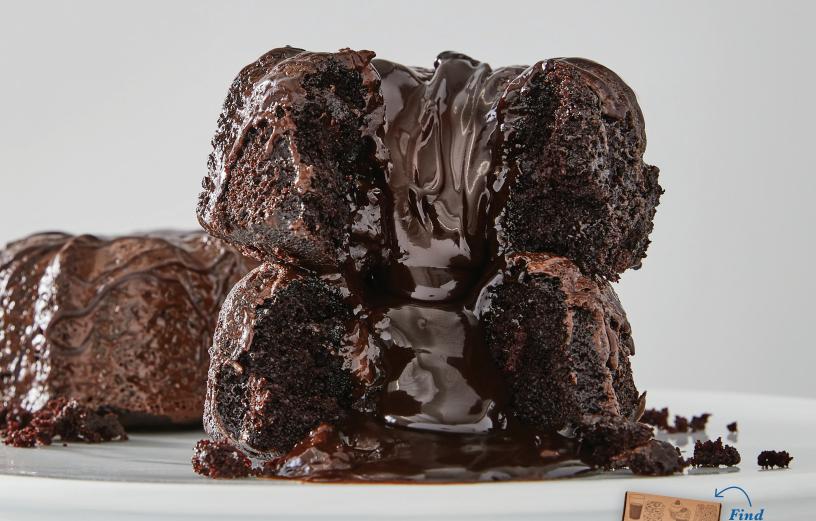

#### BY SWEET STREET

Deeply chocolate, enrobed in chocolate and filled with a dark chocolate truffle. Serve wickedly warm, unleashing a rush of molten chocolate to your customers' wild delight. Your plates will be dressed to kill.

ARTICLE # 21535734 WEIGHT 1.28 kg PRE-SLICED Individual cakes SERVING 9 Cakes/Box